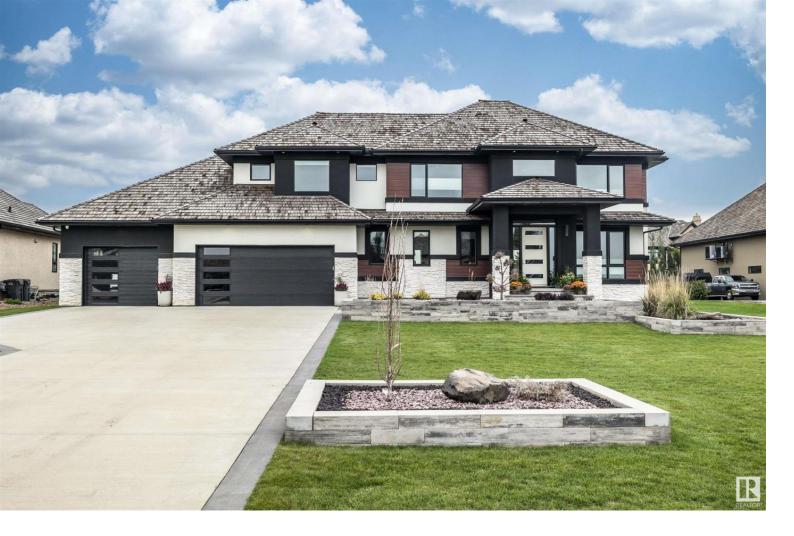

## 144 River Heights Lane Rural Sturgeon County AB

\$1,899,000

MODERN LUXURY ACREAGE! Over half an acre - CUSTOM 2 STOREY - Fully Developed - HEATED PARKING FOR 10 CARS - 4 Bedrooms/4.5 Bathrooms - SEPARATE GARAGE SUITE - Fully Landscaped and MOVE IN READY! Gorgeous Family Home in Riverstone Pointe on the EDGE OF ST.ALBERT & Edmonton, next to the river valley. FILLED WITH NATURAL LIGHT this open concept great room is Ready for Entertaining. DESIGNER KITCHEN with Clean lines on the floor to ceiling cabinets, extended island, with butlers pantry adjacent. Dining room can EXPAND TO ANY SIZE GROUP, with double French doors to Covered deck. Unwind next to the Linear fireplace or WORK IN PRIVACY from the main floor office. ENJOY THE DECADENCE of modern primary suite with a view. Bedrooms 2 & 3 are similar in size, plus a GENEROUS BONUS ROOM. Downstairs with rec room, bathroom, bedroom 4 and lots of storage. Main GARAGE IS HEATED WITH A FULL BATHROOM and room for 6 cars. 52x28 SHOP at back is ready for finishing touches, with boiler, furnace and all rough ins complete.