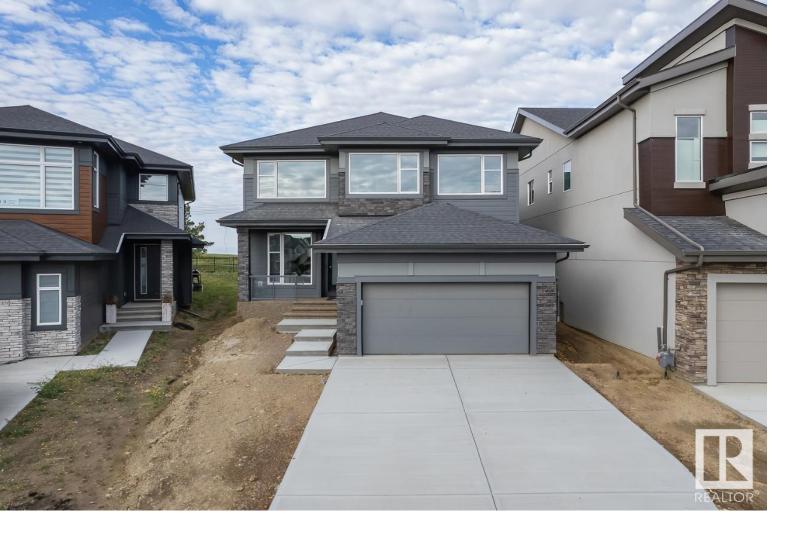

## 1451 HOWES Crescent Edmonton AB

\$1,050,176

Being built in the prestigious community of Jagare Ridge and backing the 17th hole on the golf course is the VOGUE built by Kanvi Homes. The open main floor den looks out to the verandah and features a stub wall with a glass panel above. The mudroom corridor is separated by a solid-core barn door and flows into the kitchen through the walkthrough pantry. The kitchen is fully equipped with BOSCH appliances, a 9'6" kitchen island and plenty of storage and prep space. The great room and staircase are open to above, expanding the eye's view and features an 100" Napoleon fireplace and pendant lighting. Upstairs, the secondary bedrooms and the bonus room are found at the front of the home where they can soak in the morning sun. The master bedroom is at the rear with a spa-like ensuite with a free standing tub and custom tiled walk-in shower. The upper floor is completed with a walk-in laundry room with built-in linen storage shelves and walkthrough access to the master wardrobe.