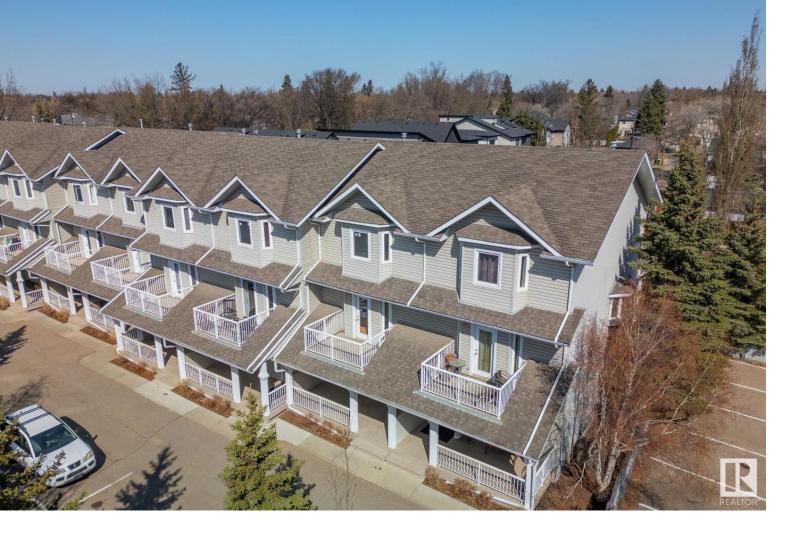

## 14512 STONY PLAIN Road Edmonton AB

\$339,900

Experience the epitome of urban living in this delightful 1,520 sq ft townhouse nestled in Grovenor. Offering 3 bedrooms (2 upstairs, 1 on the main floor) and 3 bathrooms, this home seamlessly blends style with functionality. The main floor boasts a bright, open living area featuring a cozy three-sided fireplace, perfect for entertaining or relaxation. With laundry conveniently located upstairs, chores are a breeze. Enjoy 2 decks and a double attached garage for added convenience. Easy access to Mackinnon Ravine's scenic trails and lush landscapes enhances the allure of this home. And with a future LRT stop nearby, commuting is effortless. Welcome home!