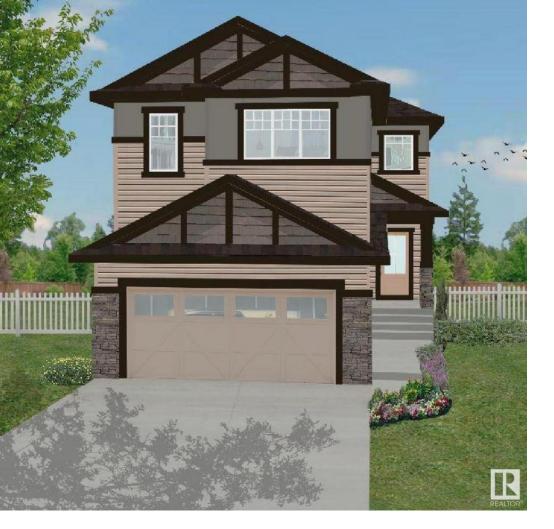

## 146 Larch crescent Leduc AB \$624,000

Welcome to this almost 2300 sq. ft. dream home backing walking trail in Woodbend, Leduc! This stunning 3bdrm, 2.5-bath residence boasts an inviting open-to-below entrance, enhancing its spacious feel & welcoming ambiance. Grand Kitchen, walk-thru pantry, & not 1 but 2 SUNLIGHTS in spacious living area, perfect for relaxation & entertainment. Upper floor, along with a versatile BONUS ROOM ideal for a home office/playroom, each bedroom is complete with its own WALK-IN CLOSET, providing ample storage space & a touch of luxury. Double car garage ensures convenience & security, while the finished landscaping adds charm to the outdoor space. \$5K appliances credit allows you to customize the kitchen to your exact preferences, creating a culinary haven suited to your needs. Step outside onto the sundeck with aluminum railing, offering a perfect spot for morning coffee or evening gatherings with friends & family. Conveniently located near parks, schools, & amenities, this home offers both luxury & practicality. Listing Presented By: