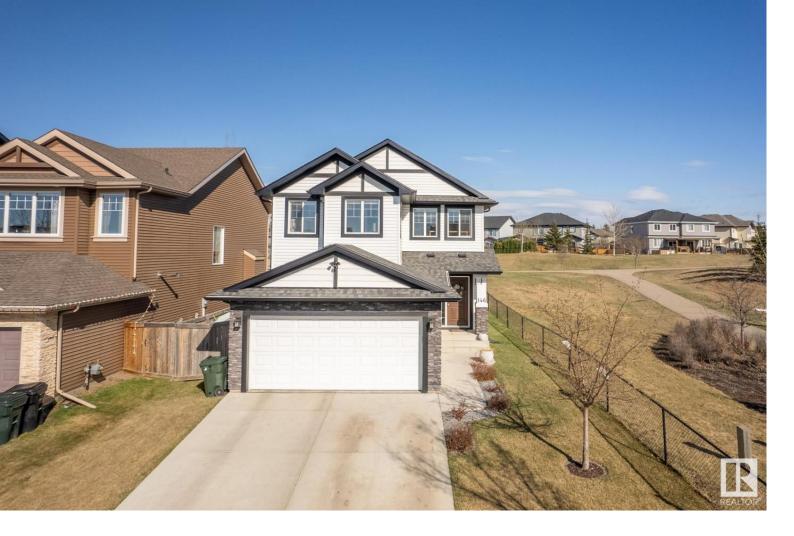

## 146 MCLAUGHLIN Drive Spruce Grove AB

\$600,000

Meticulously maintained spacious 2,126 sq ft two-story home, uniquely positioned with a park behind and a landscaped walking path on one side, plus a park and playground right across the street, enjoy having just one neighbour! Step into a large foyer that leads into an open-concept main floor, featuring hand-scraped hardwood and tile flooring, central air conditioning, and a cozy living room with a fireplace and a stunning wall of windows overlooking the yard and park. The chef's kitchen is a dream, complete with granite countertops, gas stove, a large island, corner pantry, and stainless steel KitchenAid appliances. Upstairs, the master bedroom boasts a 5-piece ensuite with a large tiled shower, alongside a bonus room, two additional bedrooms, and a 4-piece bathroom. The fully finished basement offers a massive family room, an extra bedroom, and a 4-piece bathroom. Outside, a built deck and a fenced yard complete this inviting home.