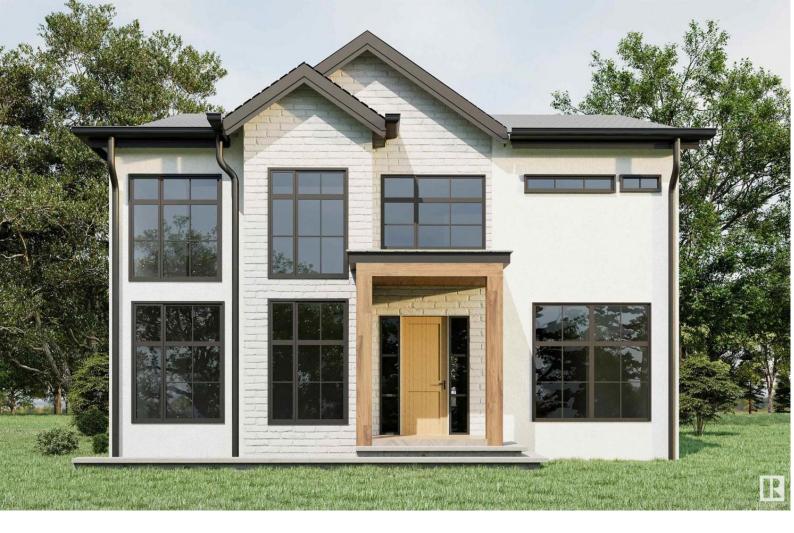

## 14615 92A Avenue Edmonton AB \$1,790,000

FULL LOT. 2850 Sq ft 4 beds UPSTAIRS, 4.5 Bath FULLY FNISHED BASEMENT. Custom build with real stone exterior, hardwood throughout, natural granite countertops, oversized windows, & a massive 20 ft vaulted ceiling. Unique features include a convenient second ensuite off the 4th upstairs bedroom, REAL steam room in the primary bathroom, DOG WASH, Triple car HEATED garage (30x22'), fully fenced backyard, workout room in the basement, main floor den, a beautiful built in dining nook, & a 17x12' deck in the south facing backyard! To top it all off, this home is offered with high efficiency appliances + utilities & A/C. Built with care, this is your chance at a truly unique home in a hard to beat neighborhood! Designed by Studio Enda, Built by Ashton Custom Homes.