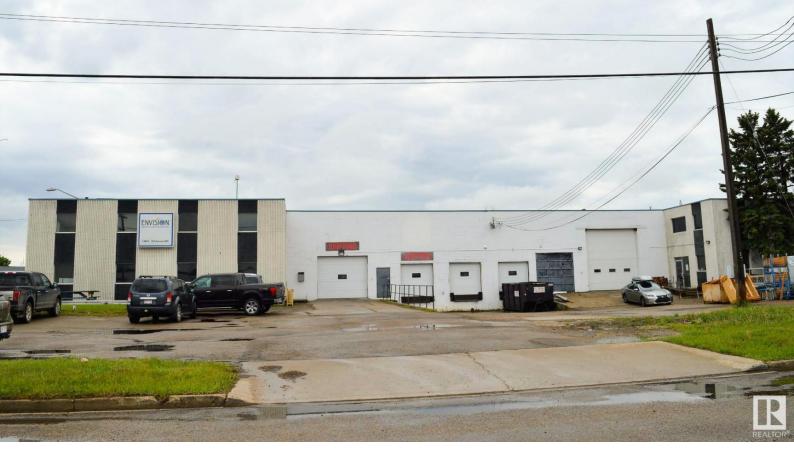

## 14625 122 Avenue Edmonton AB

\$(

o 25,722 - 27,779 sq.ft.? office/warehouse available o 1 Dock door with levelers and two grade loading doors one at 16'x16' and one at 10'x10' respectively. o Fibre optics available o Located in Dominion Industrial Park o Excellent access to major transportation routes including 142 Street, 149 Street and Yellowhead Trail