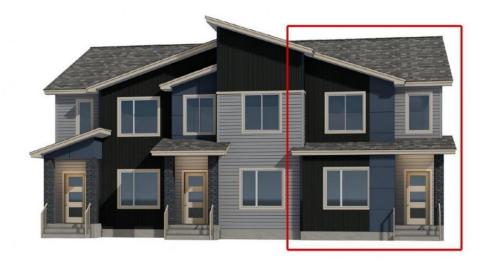

## 147 Castillian Sherwood Park AB

\$424,900

Introducing the Logan by San Rufo Homes, a 3-bed, 2.5-bath haven blending functionality with style. The kitchen boasts a flush eating ledge on the island and full quartz countertops, seamlessly extending to bathrooms. The large great room is ideal for entertaining, creating a warm atmosphere for memorable gatherings. A spacious nook bathed in natural light is perfect for family dinners. Enjoy the convenience of an upstairs laundry, streamlining daily tasks. The home features a convenient side entrance, enhancing accessibility. Meticulous attention to detail ensures a perfect blend of comfort, style, and practicality in this thoughtfully designed residence. Welcome to a home that understands and enhances your lifestyle. \*Photos are representative\*