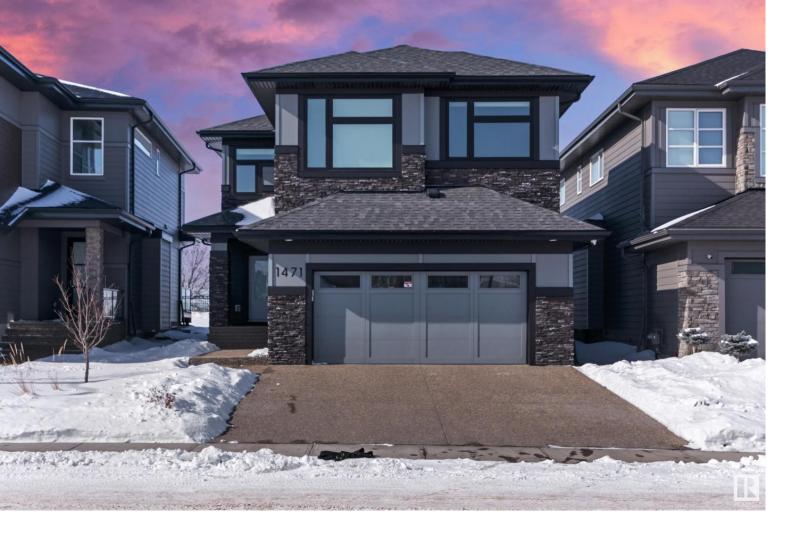

## 1471 HOWES Crescent Edmonton AB

\$799,000

Located in the prestigious golf course community of Jagare Ridge. This home has a open-backing onto a golf course. The home was built by Kimberley homes, which boasts a fantastic evening view. Upon entry, there is an open concept living area and kitchen. The property has a walk-through pantry, upgraded kitchen appliances and distilled water tap. Uniquely, there is a modern farmhouse door design to the home office. Laundry is located on the second floor connected to the ensuite of the master bedroom. Come take a look at this lovely home!