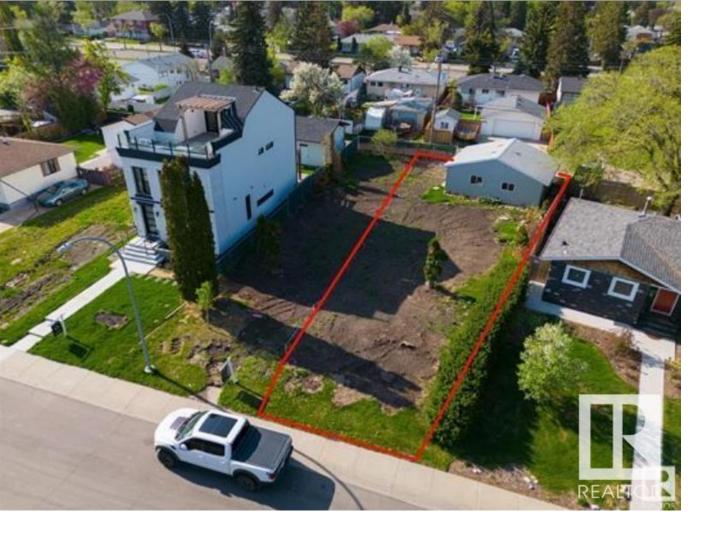

## 14717 88 Avenue Edmonton AB

\$299,900

Are you interested in DEVELOPMENT OPPORTUNITY? Look no further! This 492.6 sq m, PIE-SHAPED lot in the highly-sought-after neighborhood of Parkview is PERFECT for anyone looking to build their DREAM HOME! This lot even comes with PROFESSIONAL RENDERINGS of a LEGALLY-SUITED new-build home! Whether you are an investor or simply someone who is looking to help subsidize your mortgage payments, this lot could be EXACTLY what you are looking for! There is also a PERMITTED GARAGE for STORAGE that was built in 2008, and with the upcoming zoning in Edmonton, you'll have even more options to choose from when you decide to build! Dimensions: 9.5m front | 37.2m interior | 16.8m rear | 37.9m exterior