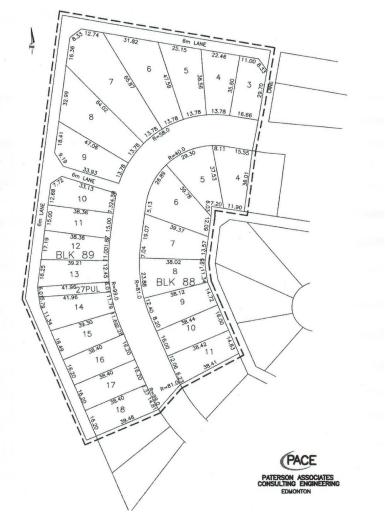

## 148 NORTHBEND Drive Wetaskiwin AB \$81,100

Build your dream home close to Wetaskiwin hospital, 70km from Edmonton, 40 minutes from the Edmonton International Airport, 30 minutes to Leduc and 2 minutes walking distance from the Hospital. Large lot, very well-planned subdivision, surrounded by paved walking/hiking path. Fantastic opportunity to build in one of Wetaskiwin's best subdivisions. Measuring 727 square meters, facing northwest, this lot is waiting for you. Please send your questions or interest to reza@dream2buy.ca