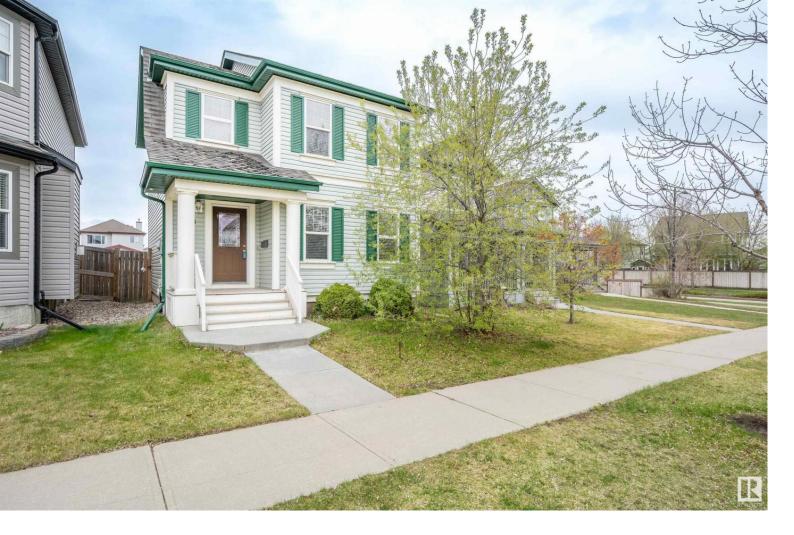

## 148 SUMMERWOOD Drive Sherwood Park AB

\$399,900

LOCATION IS EVERYTHING. \$399,900. LOCATED IN THE FAMILY FRIENDLY SUMMERWOOD SUBDIVISION IN SHERWOOD PARK, THIS 4 BEDROOM FAMILY HOME IS A GREAT WAY TO START YOUR HOME ADVENTURE. THERE IS NO GARAGE BUT HAS A DOUBLE DETACHED CEMENT PAD FOR FUTURE DEVELOPMENT.

SPACIOUS MAIN FLOOR PLAN AND L SHAPED KITCHEN. GREAT STARTER HOME THAT WILL HAVE FRESH PAINT THROUGHOUT. FULLY FINISHED BASEMENT WITH 4TH BEDROOM AND ROUGHED IN PLUMBING FOR FUTURE BATHROOM DEVELOPMENT. UPSTAIRS HAS 3 BEDROOMS AND A FULL BATHROOM. FRONT LOAD WASHER AND DRYER AND FULLY LANDSCAPED YARD.