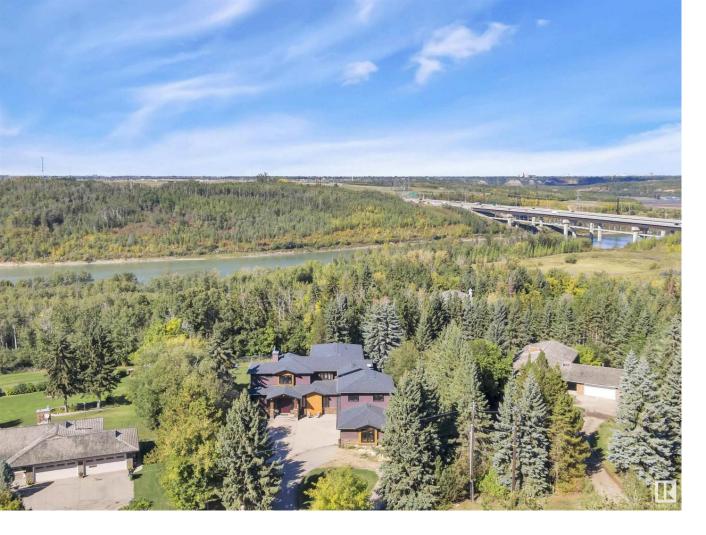

## 148 WINDERMERE Crescent Edmonton AB

\$2,795,000

Absolutely stunning custom built walk out 2 story by Madison Park Homes, boasting 8000 sq ft of Living space sitting on just over 1 acre of pristine grounds backing the North Saskatchewan River in sought after Windermere. This one of a kind, truly unique home was featured in Avenue Magazine back in 2014 which highlighted all of this homes grand designs, including the finely crafted woodwork throughout, the maple spiral staircase, hidden rooms, custom copper range hood, retractable hard cover for the pool and so much more! The perfect mix of a Family home and an entertainers dream with a massive eat up bar in the kitchen that can seat 10, formal dining area, wet bar, music room, Indoor pool which can easily turn into a gymnasium perfect for a game of floor hockey or a night time dance party when not in use, studio room above the 4 car garage with seperate entrance, and the list goes on. This is a must see home to truly capture it's elegance.