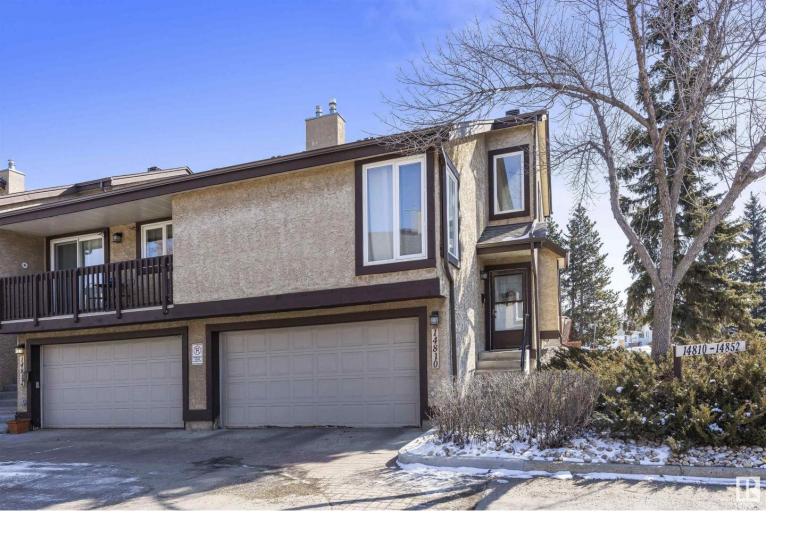

## 14810 43 Avenue Edmonton AB

\$249.000

Discover the perfect blend of space, comfort and convenience in this charming 4-level split end unit located in the sought-after community of RAMSAY HEIGHTS. Boasting over 1600 sqft of living space spread across three finished levels, this home offers ample room for the largest of families. The large eat-in kitchen features a built-in wall oven, countertop stove & ABUNDANT CUPBOARD SPACE. Off the kitchen is a formal dining area & adjacent living room with wood burning fireplace as well as access to the backyard. Heading up one level is the MASSIVE PRIMARY BEDROOM and 4 piece main bathroom/ensuite. Ascend one more level to discover two large bedrooms and another 4 piece bathroom. The basement provides a laundry area, mechanical room and a large unspoiled rec space, offering endless possibilities for customization. To top it off, this unit has a DOUBLE ATTACHED GARAGE! Situated close to parks, schools, shopping and other amenities, this home offers easy access to everything you need for modern living!