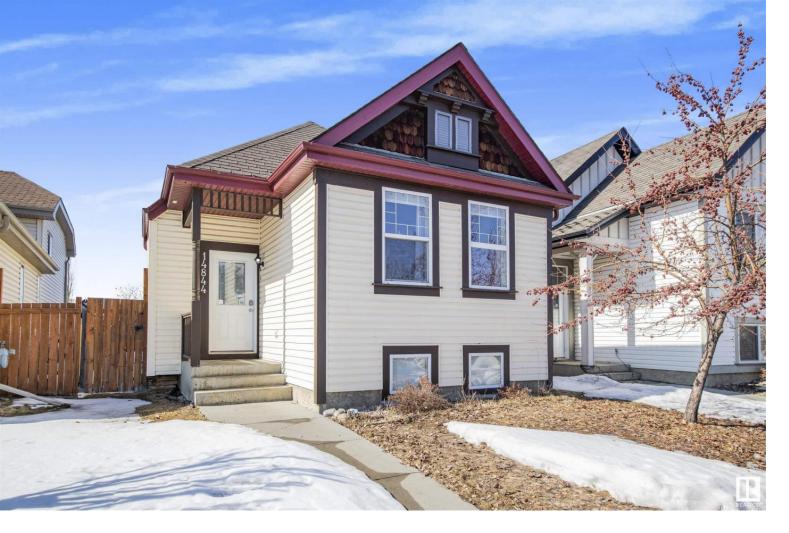

## 14844 139 ST NW Edmonton AB \$379,900

Beautiful Single Family Home with Total Living Space of 1700 SQFT APPX, 5 bedroom, 2 bathroom bi-level house located in the family-friendly Cumberland neighborhood in northwest Edmonton. This lovely home features stunning hardwood flooring on the main floor creating a bright and inviting atmosphere. Recently updated with a new hot water tank (installed in 2018) and fresh basement carpet (replaced in 2019). The property also boasts a shed and an underground sprinkler system, as well as easy access to a community fire pit and spray park in the summer, and skating and hockey rinks in the winter. It is located near the Hilwie Hamdon K-9 school, as well as walking trails and ponds. Quick access to Henday, Skyview, and Albany Shopping Centres also makes running errands and enjoying a day out a breeze.