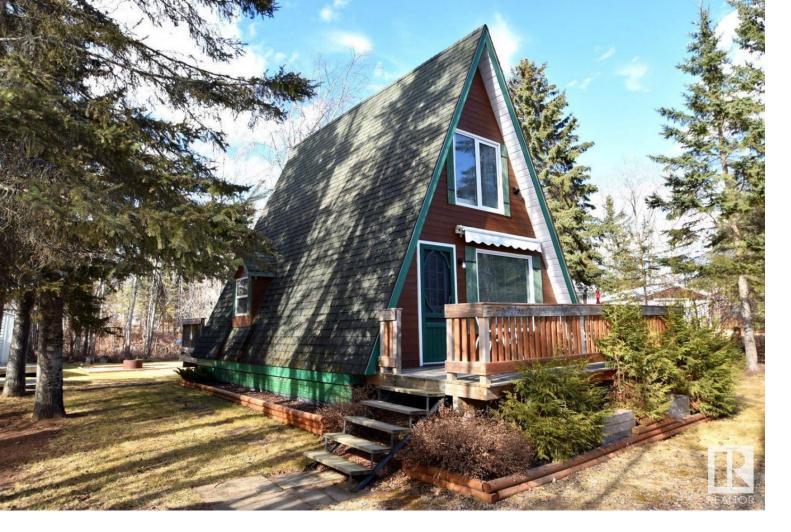

## 149 Aspen Cres, (lot 9) SKELETON LAKE Rural Athabasca County AB

SKELETON LAKE - LAKE VIEW cabin one row back from the waterfront in Harnaha Beach. A special unique property with a lot to offer! The a-frame cabin's main floor consists of kitchen/dining& living room. Upstairs has a large room for 2 beds with a view toward the water and a view out the back yard. There is a 20x10 bunk house with a bedroom and a 3pc bathroom, outdoor 2pc outhouse, an RV site with full hooks ups including power/water/sewer and a deck to enjoy, 10x20 steel shed for quads etc. 2 access trails to the waterfront just steps away, and boat launch down the road! Skeleton Lake is popular for it's boating, swimming, fishing, quad trails, and hunting too. just 10 min out of Boyle, Harnaha is a quiet community at the lake. just off hwy 63, 1.5hr ne of Edmonton, 2.5hr south of Ft Mac \*\*buyers must be preapproved for 3 season cottage\*\*