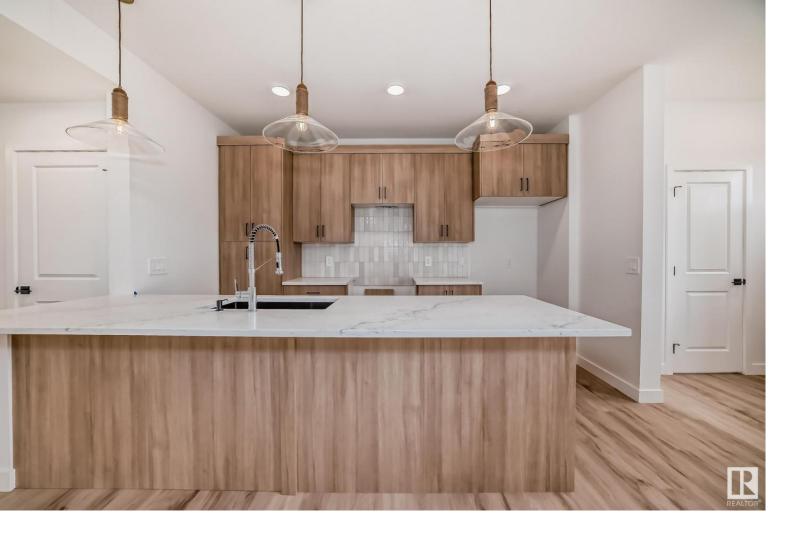

## 1490 KESWICK Drive Edmonton AB

\$469.888

NO CONDO FEES! The Talo townhome is 1448 sqft (Builder Measurement) with a detached double car garage in the community of Keswick. The main floor boasts modern finished and open concept living. The kitchen has 3cm quartz countertops, modern full height backsplash and light wood 42" height cabinets. Going upstairs you will find a flex space, upper floor laundry 2 additional bedrooms and the master bedroom with a walk-in closet and 4-pc ensuite. This unit has a separate SIDE ENTRY and basement rough-ins ready for future development and potential income. Don't miss this opportunity to live in the desired Keswick community! HOME UNDER CONSTRUCTION, tentative completion September. Front and back landscaping included and \$3,000 appliance to personalize your appliances. Photos of previous unit interior colours are represented in photos. Community HOA TBD