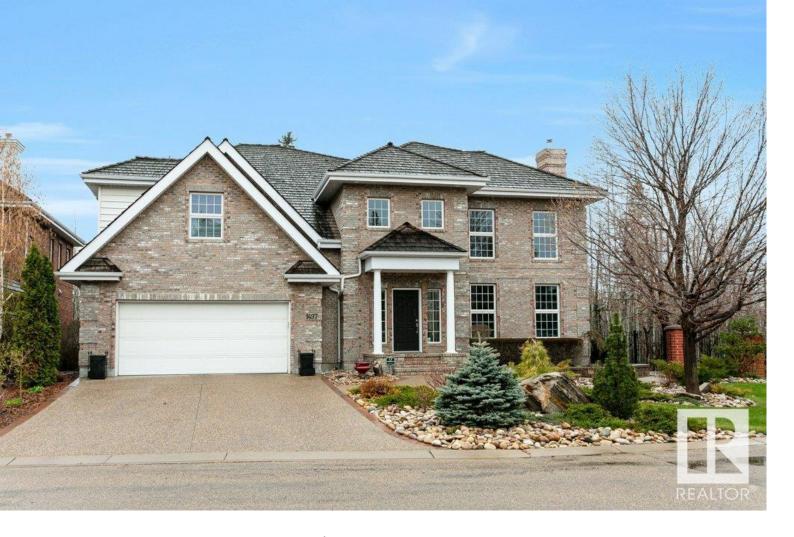

## 1497 WELBOURN Drive Edmonton AB

\$1,388,000

Nestled in the esteemed Wedgewood Estates, A Scott Arthur historical reproduction epitomizes grandeur & elegance. Impressive 11,000 sq ft lot backs on picturesque backdrop of 170 feet of ravine. Total 4593 sf incl f/f basement. 3 lg bedrooms 1 on main with full bath. Chef's upgraded island kitchen & nook. This English-style manor is meticulously redesigned & customized to exude opulence. Indonesian merbau hardwood pave the way to a breathtaking interior. The striking design features soaring ceilings over the living & dining room that create an airy & inviting ambiance, while expansive 2 storey windows frame the lush outdoor scenery. Every detail from the intricate crown moldings that adorn the ceilings to the luxurious finishes that grace each room is refined. The redeveloped basement offers media, recreation, gym, wet bar ideal for entertaining. Owner's suite is exquisite with a spa inspired ensuite & custom w/i closet. Embraced by lush trees & gorgeous landscaping. Stunning. See it, love it, buy it!