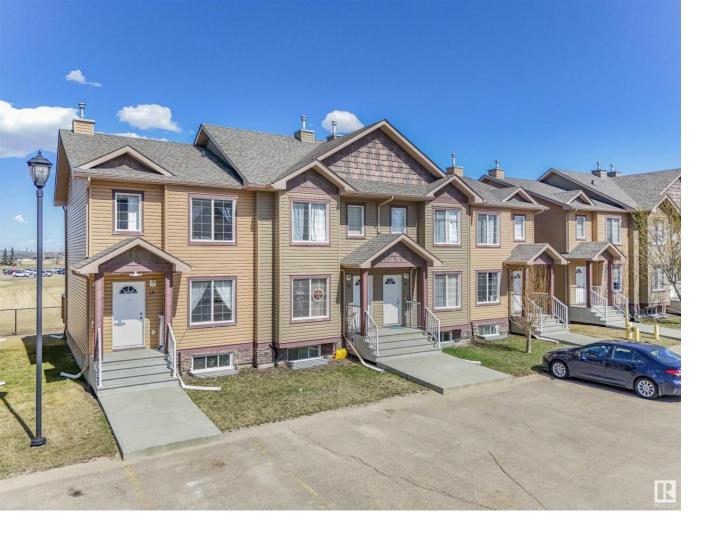

## 320 SPRUCE RIDGE Road 15 Spruce Grove AB

\$239,000

ABSOLUTELY IMMACULATE, NICELY UPGRADED & AFFORDABLE END UNIT TOWNHOUSE BACKING GREEN SPACE! LOW CONDO FEES! Like new 3 bedroom 2-Storey offering a functional floor plan with large windows, allowing loads of natural light to flow in. This move-in ready home boasts many upgrades and features including the refurbished kitchen boasting grey cabinets, subway tile backsplash, new tap, island, pantry & garden door providing access to the deck that faces green space, new quality vinyl plank flooring, new paint in neutral tones complimenting the modern decor, 2 updated baths, large living room hosting a recessed B/I entertainment center, good sized master bedroom with a large W/I closet and much more. The well laid out basement is unfinished awaiting your personal touch. There are 2 parking stalls directly in front of your home. Quiet location, WALKING DISTANCE TO TRI LEISURE CENTRE, shopping, parks, schools and Spruce Grove's amazing extensive paved trail system. QUICK ACCESS TO HIGHWAYS 16 & 16A.