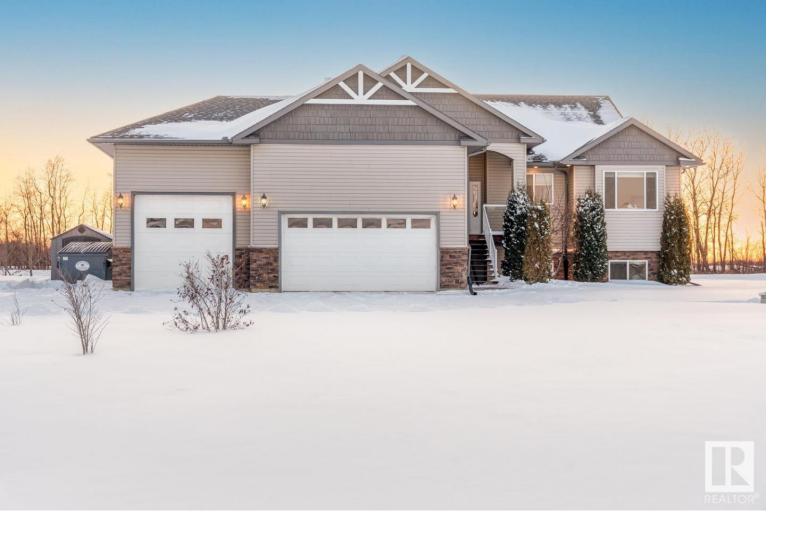

## 42011 Twp Rd 624 Rural Bonnyville M.D. AB

\$599.900

Sprawling bungalow located in desirable Hamelot, located 5 mins drive to Cold Lake and walking distance to Grand Centre Golf Course. This home is situated on 1.5 acres, backing onto greenspace and trees. Main floor features NEW hardwood flooring throughout with vaulted ceilings and loads of West facing windows. Living room features gas fireplace with NEW fireplace surround. Large open kitchen features stainless steel appliances, Cambria counters, large centre island, corner pantry and NEW backsplash. 3 bedrooms on main floor including large primary bedroom with NEW ensuite featuring soaker tub, fully tiled shower and new vanity. Fully developed basement has NEW vinyl flooring throughout and is warmed with inslab heat and features giant family room, updated 3rd bathroom and 2 additional large bedrooms. Outside you will find 1.5 acres, fully landscaped with large deck with glass railings, above ground pool with deck surround, fenced in dog run and more!