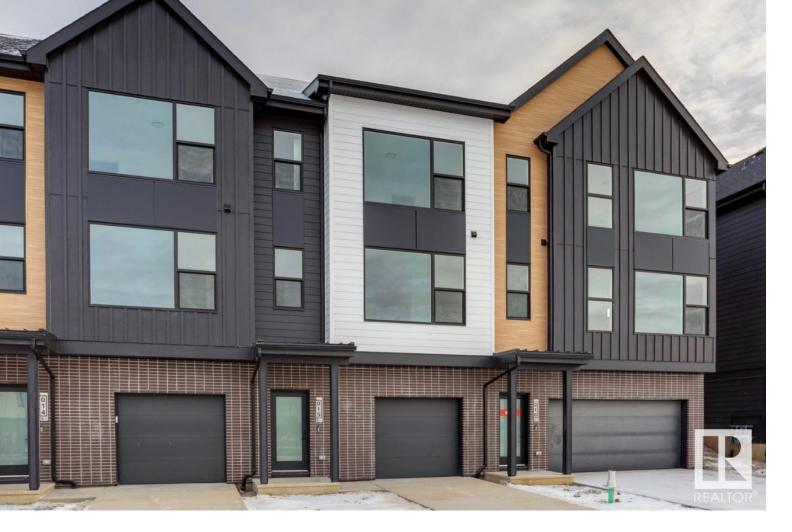

## 5 Rondeau Drive 15 St. Albert AB

This newly built, 3-storey townhome combines comfort with clean lines by embracing soft whites and organic wood grains accented on the floor and in the cabinet feature colour. The 2 bedroom and 2.5 bathroom home is equipped with carpet in the stairwells, upper hall, bedrooms and WIC, polished chrome plumbing fixtures and accessories, and 6" x 6" matte white subway tile backsplash in the kitchen. Offering a open-concept kitchen layout, this townhome also features an island bump out, quartz countertops in the kitchen and bathroom, stainless steel appliances, premium vinyl plank flooring, and the laundry room at bedroom level. Shoveling snow, cutting grass, and landscaping all taken care of for you so you can take advantage of Midtown's close proximity to all St. Albert conveniences, including Rondeau Park. Ready for Immediate Possession. Finishes may differ. Some photos may be virtually staged. Photos are representative.