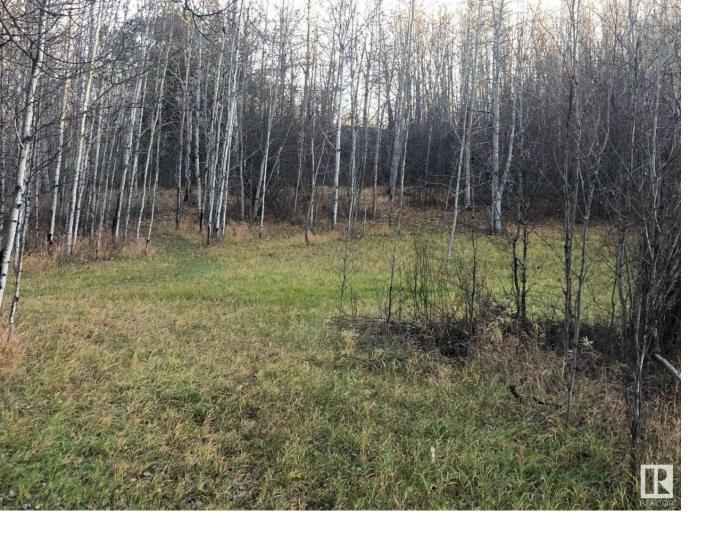

## 50529 RGE RD 21 15 Rural Parkland County AB

\$80,000

Fantastic 1.01 acre parcel located in Twin Ravines Subdivision. Backs onto Environmental Reserve on a nothru road. Walk along the back of lots and in minutes you will relish the amazing views over the North Saskatchewan River. Services to the Property Line and lot has already been partially cleared of trees for the building site.