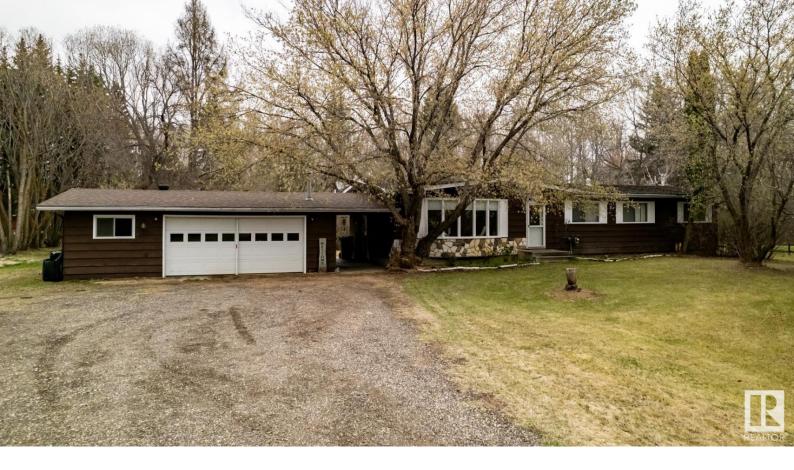

## 15 54231 Range Road 250 Rural Sturgeon County AB

\$709,900

LOCATION, LOCATION! Just minutes from Edmonton and St Albert. Beautiful TREED setting, 3.97 acres. 1484 sq ft Bungalow, 4 bedrooms, Murphy bed in bd 3. fully finished basesment, Patio doors to deck. Oversized, (29 x 24) heated, Double attached garage! Large [ $46 \times 50$ ) workshop/hangar. New 3300 gal cistern. Newer septic system 2022. Amazing private setting nestled in the trees! Wildlife visit often! Dont miss this one!!