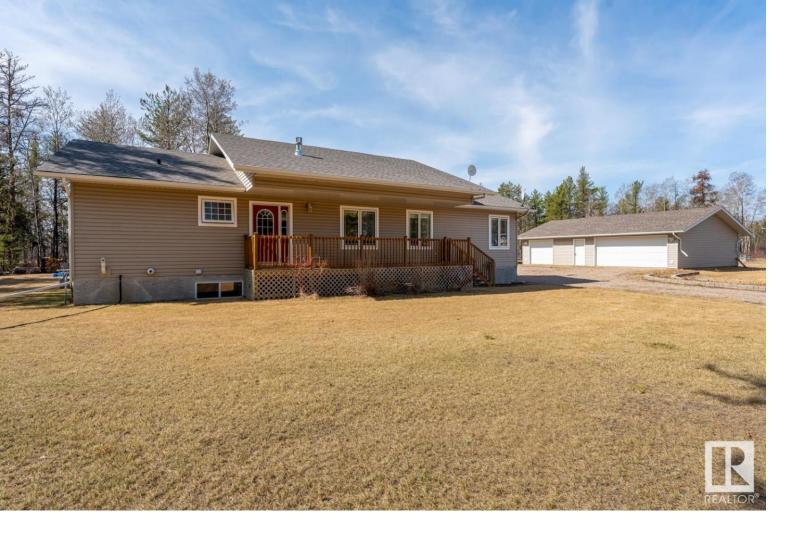

## 63319 Rge Rd 435 Rural Bonnyville M.D. AB

\$549,900

Excellent family home, situated on 2.97 acres, in Pine Meadows. Nicely landscaped property, fenced and gated. Main floor features open concept with vaulted cedar ceilings and gas fireplace in the living room. Kitchen features large eating peninsula with maple cabinetry, open to dining area with access to large deck through garden doors. 3 bedrooms on main floor including large primary bedroom with 4pc ensuite and garden doors leading to deck. Fully finished basement is warmed with inslab heat and features large family room, 4th bedroom, craft room, 4pc bathroom and loads of storage. Outside you will find large deck that spans with entire back of the home with hot tub (3 years old), large garden shed, green house, firepit, 30x40 TRIPLE detached heated garage plus large 24x40 shop with 14' door plus lean-to for RV parking.