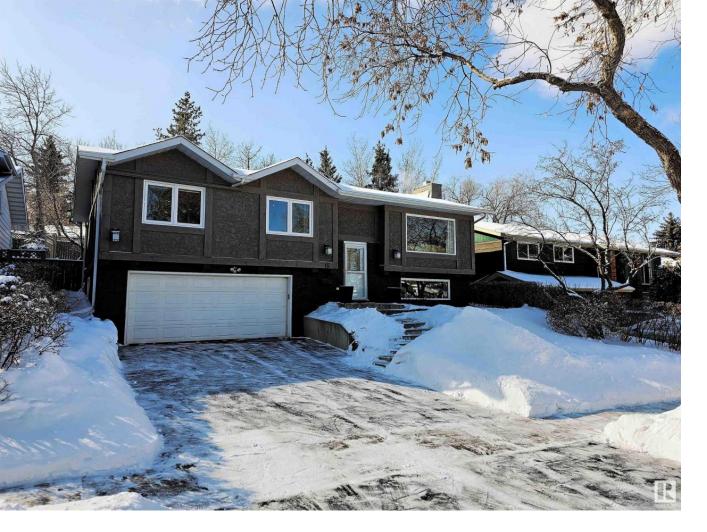

## 15 GOODRIDGE Drive St. Albert AB \$529,900

Nestled on a large tree-lined lot in the heart of Grandin, welcome home to this gorgeously UPDATED 4 bed/3 bath bi-level home w/ OVERSIZED drive-under DBL GARAGE featuring NEW ROOF (2023) & NEW rubber asphalt driveway & garage pad (2023). Boasting over 2,330+ sq ft. of living space, home is wonderfully appointed w/ espresso HARDWOOD flooring and crisp neutral paint tones that accentuate the natural light throughout. Exquisite residence offers inviting front room and dining space that sits adjacent to GOURMET KITCHEN that includes updated S/S appliances, granite countertops, and butcher block island. Sun-swept sunken living room w/ VAULTED CEILINGS, osburn wood-burning stove, and banks of windows that bathe the home in light and provide access to private/landscaped SOUTH FACING outdoor yard space. Down the hall inc. 4 pc bath and 3 large bedrooms including oversized primary w/ 4 pc ensuite. BSMNT is FF and includes 3 pc bath, cozy family room w/ fireplace, 4th bed, & garage. Dream location close to Henday.