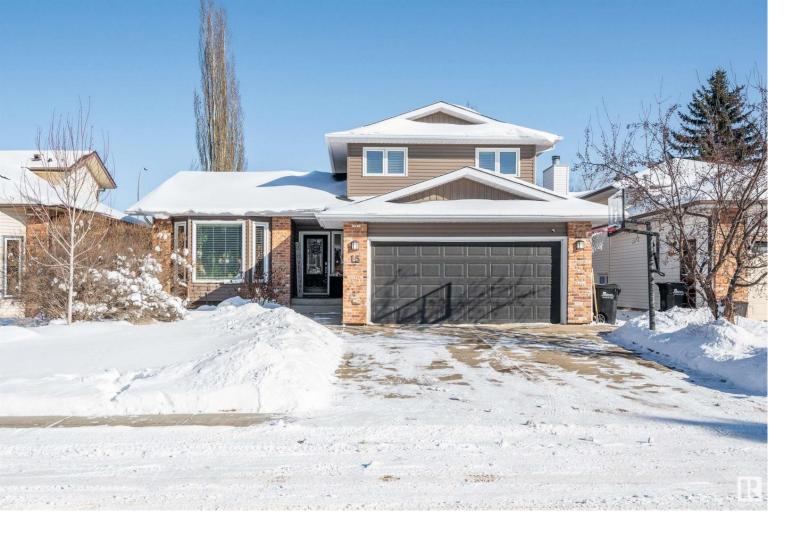

## 15 GREENGROVE Drive Sherwood Park AB

\$624,899

Beautiful & extensively renovated 2,000+sf 2 storey 5 bdrm family home in prestigious Nottingham! Main floor features spacious tiled front entry, bright formal living area w/vaulted ceilings & huge bay window. All hardwood is professionally refinished. Entertainment-sized kitchen w/huge NEW granite island & countertops, breakfast nook, corner pantry, upgraded appliances including 36" Fulgor Milano 6 burner stove! Family room features a reclaimed brick feature wall & w/b fireplace, 2pc. bath, main floor laundry, huge mud room w/side entry & garage access. The upper level boasts 3 large bdrms, 4pc. main bath; Primary suite w/ 3pc. bath & w/i closet. Fully fin. bsmt with large rec/games/exercise area; 2 more bedrooms, 4pc. bath & storage/furnace rm w/central A/C. Backyard boasts a 2-tier composite deck; stone patio; no-maintenance plastic fencing, mature fruit trees, storage shed, corner garden, stone path, att. heated dbl. garage. NEW SIDING, ROOF, CARPETS UP & DOWN, PAINT, GRANITE COUNTERTOPS! A must see!