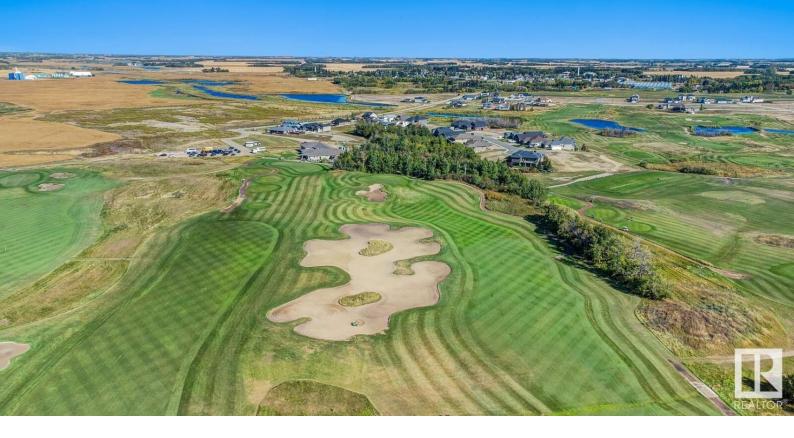

## 15 Whitetail Bay Mundare AB

\$2,010,000

Excellent opportunity for developer, homebuilders, investors. 67 residential lots nestled around an 18 Hole Championship Golf Course of Whitetail Crossing which is part of the CCT Group of Golf Courses. Various sized lots ranging from 40 feet to 60 feet wide. Architecturally controlled subdivision located 35 minutes east of Sherwood Park or 45 minutes east of Edmonton. Each lot is fully serviced with City of Edmonton water, municipal sewer, natural gas, and power. Substantial savings in lot and home prices compared to cities that are just over half hour away. Lots are priced at only \$30,000 per residential lot allowing for much more affordable home ownership. Many Executive custom homes already built around the golf course as well as many starter homes. Easy commute to Edmonton. Opportunity to live on/very near a golf course.