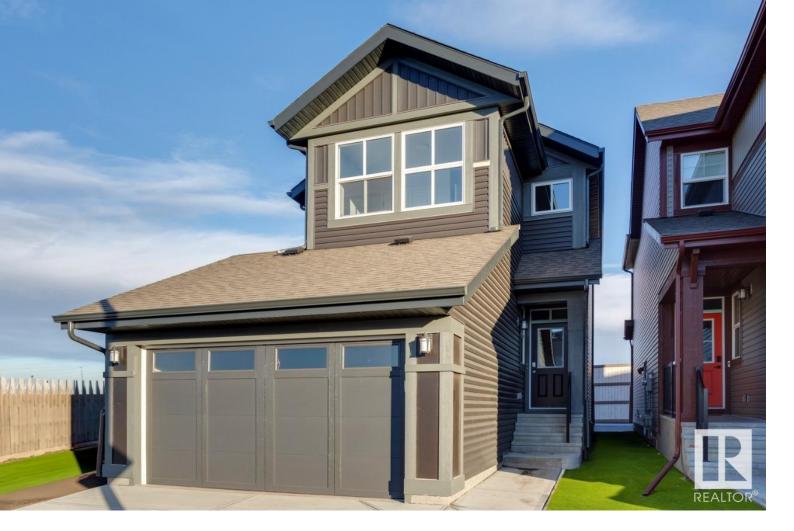

## 150 SEDUM Way Sherwood Park AB \$549,900

The Reece 22 model offers great features including Jayman's Core Performance - SOLAR\* SMART TECH\* triple pane windows, HRV & high efficiency furnace and tankless hot water system. This home has a very open plan with a main floor bedroom and full bathroom. The Great room flows smoothly through to the dining area and amazing kitchen designed with a large island, quartz counter tops & stainless steel appliances. The walk through pantry opens to the huge mud room at the garage entry. The second floor offers a luxurious owners bedroom with walk-in closet and five pce. ensuite. A private bonus family room, two more large bedrooms and a second full bath are located on this level and there is a convenient laundry room with shelving. Double attached garage!