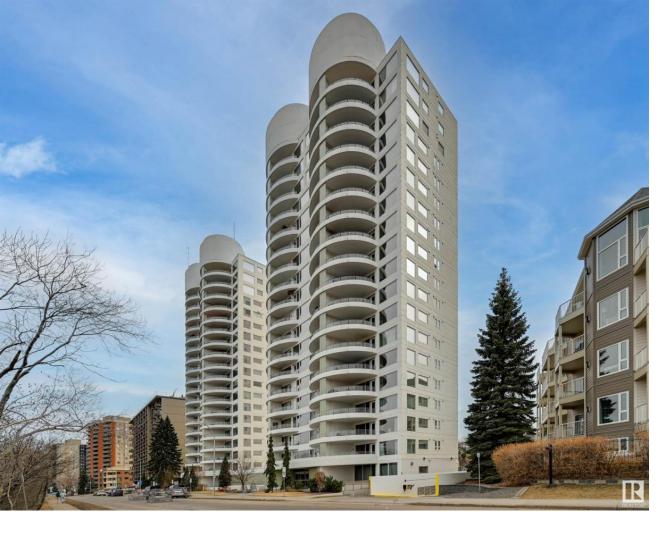

## 10731 SASKATCHEWAN Drive 1501 Edmonton AB

\$528 800

SPECTACULAR UNOBSTRUCTED 180 degree RIVER VALLEY, DOWNTOWN SKYLINE & CITY VIEWS from this executive condo in RIVERWIND located on Saskatchewan Dr. in the heart of Strathcona, steps to the walking/biking trails, Whyte Ave & quick access to the U of A & Downtown. 2 UNDERGROUND PARKING, AIR CONDITIONED. Floor to ceiling windows with vision wall (4 pane) windows with north, west & south exposures with 2 bedrooms, 2 bathrooms & 2 balconies to enjoy the gorgeous river valley & city views. Renovated bathrooms including the tub, shower, Kohler comfort toilets & heated towel rack in the ensuite. New baseboards, paint, LED lighting, up/down blinds throughout & blackout blinds in the bedrooms, new Samsung dishwasher & newer hood vent. Riverwind is a very energy efficient, well managed building with a fitness room, games room, party room, guest suite, exceptional on-site manager!! A great opportunity for a one-of-a kind unit with the unobstructed views, 2 parking & A/C. A beautiful place to call home.