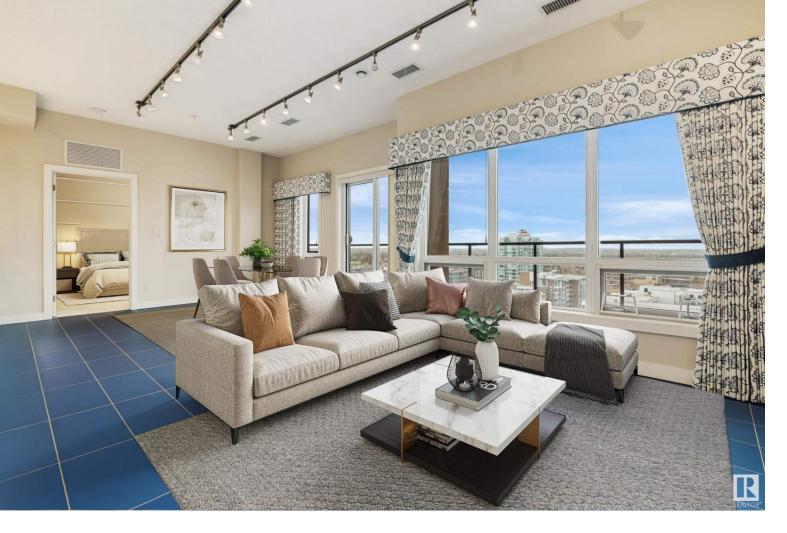

## 2755 109 Street 1502 Edmonton AB \$515,000

Luxury Adult Penthouse! Rare opportunity to own on the 15th floor at Shepherd's Gardens Heritage. Unit offers stunning views to the west from the abundance of floor to ceiling windows, lg. PRIVATE balcony (w/ gas BBQ hook up) huge LR/DR & kitchen - perfect for entertaining. Now let's talk about the kitchen....tastefully upgraded w/ white cabinetry, quartz counters, SUB-ZERO FRIDGE, wine fridge, FARM SINK, reverse osmosis water, MIELE dishwasher, gas KITCHENAID stove & under cabinet lighting. Suite offers 2 large bedrooms w/expansive windows complete w/ MOTORIZED Hunter Douglas blinds & SPA-LIKE ENSUITES. Both offering walk-in showers, in-floor heating & HEATED TOWEL RACKS. There is also a large in-suite storage room w/ plenty of cabinets & comes w/ a stand-up freezer. To top it all off you get titled UNDERGROUND parking for 3 vehicles - 1 tandem plus an additional stall,as well as 1 titled storage unit. The building offers many unique amenities such as restaurant, games room, carwash, workshop & HomeCare