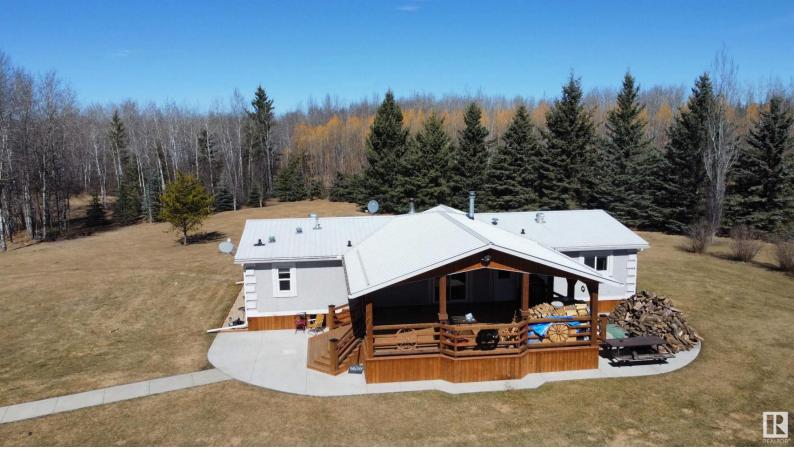

## 15025 TWP RD 600 Rural Smoky Lake County AB

\$600,000

Located on 70.5 acres near Bellis you will find this private acreage with an updated home and tons of outdoor space. This remarkable property not only has a spacious 40x30ft garage but also a 40x105ft massive heated shop with a separate man cave, perfectly tailored to suite your needs. Boasting three bedrooms, two bathrooms, and a large kitchen featuring modern appliances, ample counter space, and stylish cabinetry this is the perfect turn key home. Throughout the home, you'll find evidence of numerous renovations that have enhanced its beauty and functionality. With the home features an expansive deck with panoramic views of the surrounding countryside, providing the perfect backdrop for your morning coffee. This property features a second home site with all necessary utilities readily available, including water, electricity, and sewage, as well as a garage, which ensures convenience and an array of possibilities. With acres of pastureland there's ample room for horses or cows. Come check out this property!