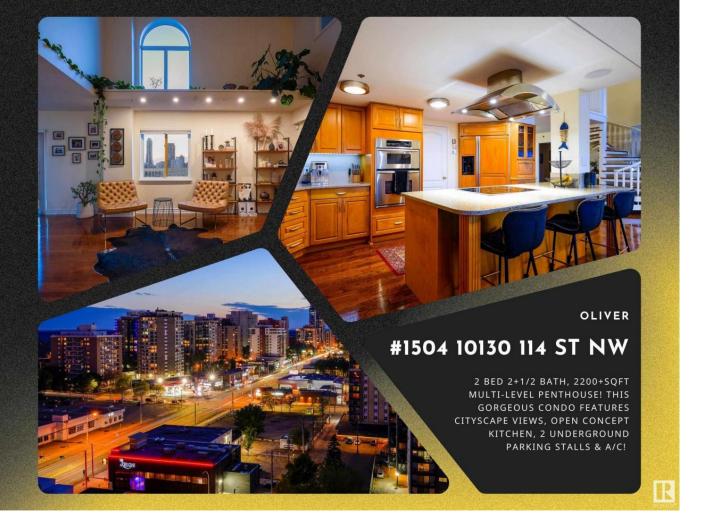

## 10130 114 Street 1504 Edmonton AB \$619,000

BEST PRICE PER SQFT PENTHOUSE IN YEG, 2200+SQFT 2 BED 2.5 BATH, MULTI-LEVEL LOFT FEATURING SUNSET VIEWS, OPEN KITCHEN, 2 UNDERGROUND PARKING STALLS, STORAGE & CENTRAL AC! Located 114 st & JASPER AVE, HUDSON HOUSE features amenities well sought after, including fully equipped gym, sauna, social room+kitchen and outdoor patio, wifi in the common areas & guest suite! Short walk to RIVER VALLEY with mixed-use trails, VICTORIA GOLF and GLENORA COUNTRY CLUB, central BIKE LANE access, transit options with nearby restaurants & 124 ST/BREWERY DISTRICT. BEST FEATURES incl. massive primary bedroom with a 6-PIECE ENSUITE & walk-in closet, Built-in app-controlled sound system, hardwood floors, stainless steel appliances, granite countertops, built-in panel-face fridge and two-tier dishwasher drawers, gas fireplace & dual furnace. The oversized balcony is perfect for BBQs (with gas hook-up) and dinner parties overlooking the sunset as it envelopes the city. Take a look today and get ready to move in!