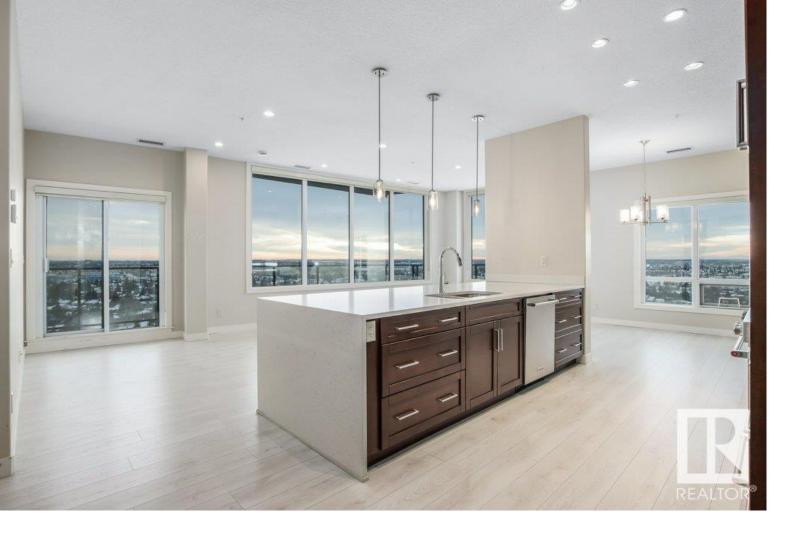

## 2755 109 Street 1504 Edmonton AB \$548,000

Spectacular Penthouse Suite in Adult Building! High ceilings and expansive views from the abundance of windows will make you catch your breath. The custom kitchen will catch you next with the enormous quartz island with more storage than you can imagine to the full size built-in fridge & freezer, the Kitchenaid stove with matching range hood & the full height cabinets. Entertaining here is a dream. There is no carpet - modern toned laminate flows throughout the entire suite with the exception of the heated tile floors in the ensuite. The Primary suite will fit a king sized bed and there is no lack of storage space in the walk-in closet with custom organizers. Relax at the end of your day with a steam shower in your ensuite! A second bedroom, another full bathroom for guests & an ample laundry room complete the space. This unit is situated on the SE corner making it highly sought after overlooking Erminskin Park. A Titled oversized tandem underground parking stall plus a titled storage cage come included.