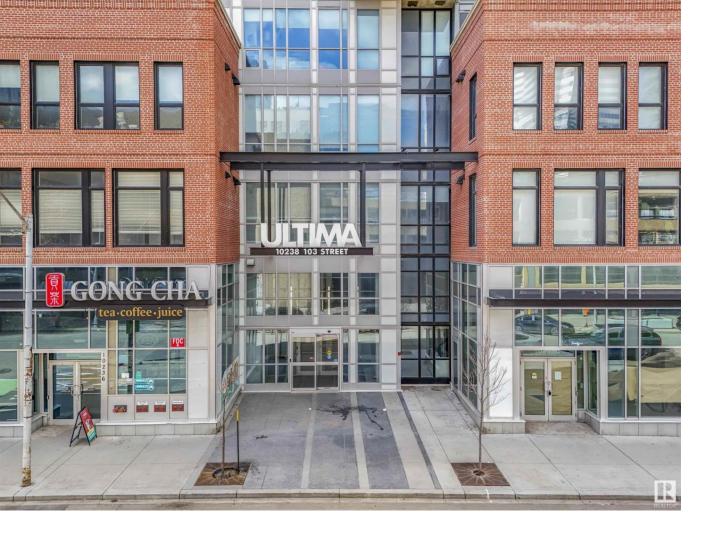

## 10238 103 Street 1507 Edmonton AB

\$374,900

It's all about location in The Ultima! Step into this CORNER SUITE with 2 bed, 2 bath unit at 840 sqft with underground parking and titled storage. This unit features SW FACING VIEWS with a WRAPPING DECK AND GAS BBQ line. A great layout with a CENTER ISLAND, elevated dark wood cabinets, and SS appliances. 2 large bedrooms, primary with a WIC, and ensuite. CONVENIENT IN-SUITE LAUNDRY and TITLED STORAGE near your UNDERGROUND PARKING STALL. This building has a ton of LIFESTYLE AMENITIES included, the fitness center, social room/party room, hot tub, rooftop patio, concierge. Live in the heart of it all, a great opportunity as an investment as this location is near schools, shopping, the Ice District, all within the Downtown core. It's time to make the heart of Edmonton your new home!