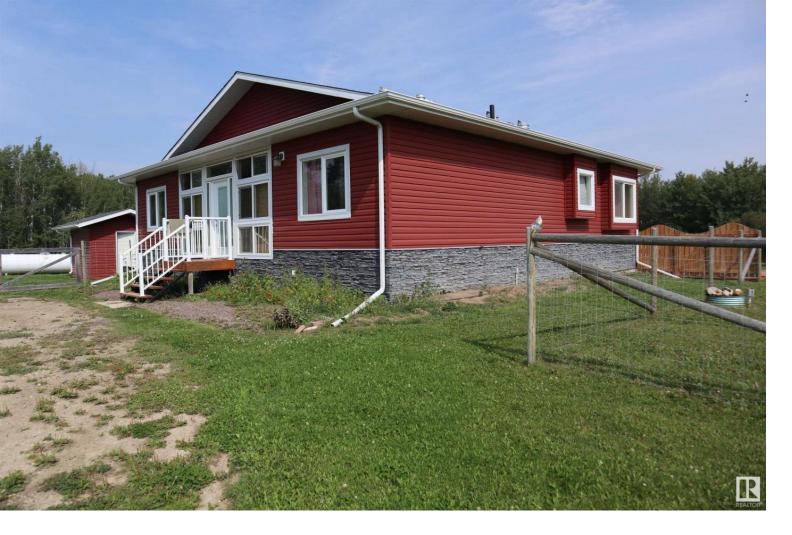

## 15070 HWY 771 Rural Wetaskiwin County AB

\$599,900

Located right off Hwy 771 and very close to Pigeon Lake you will find this beautiful 17.25 acre property with a modern 1407 sq/ft bungalow. Walk into the covered front or back porch that are great for morning coffee and not included in the RMS square footage of the home. This spacious house has 3 bedrooms and 2 bathrooms with one being a large ensuite with a walk in closet. The back yard is fenced for your pets and has a nice wood deck to relax on. Furthermore the property also has a fully finished accessory shed at the back of the property that has to be seen in person. It has two bathrooms, a kitchen and lots of open space that makes it an awesome hang out. Covered with a metal roof, vinyl siding, and vinyl plank flooring, this is not your average shed.