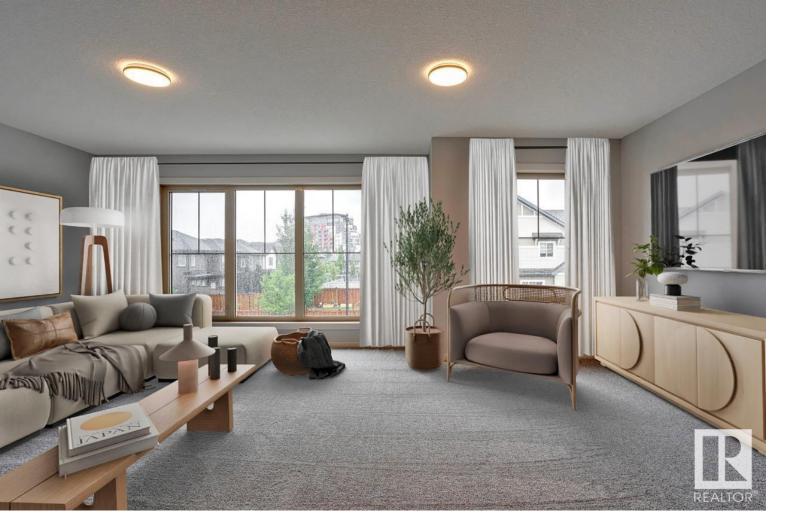

## 1512 AINSLIE Place Edmonton AB \$809,900

This newly-built, 3 bedroom, 2.5 bathroom infill Single Family home is located in the established Ambleside neighbourhood. Within walking distance to parks, trails, and schools, the home is just a short drive to Currents of Windermere, Riverbend, and Terwillegar. With over \$12,000 of included upgrades, the home features 9' main floor ceilings, vinyl plank flooring throughout the main floor, a modern kitchen layout with a breakfast bar, walk-in pantry, and 5 stainless steel appliances, including a built-in cabinet hoodfan and microwave. This 2,612 sq.ft. home also comes equipped with quartz countertops in the kitchen and bathrooms, second floor laundry room, and a luxurious Primary retreat with an oversized walk-in-closet and ensuite with a drop-in soaker tub, walk-in glass shower, and double vanity. Families have space to stretch out with a great room on the main floor and a bonus room on the second floor. \*Photos are representative\*