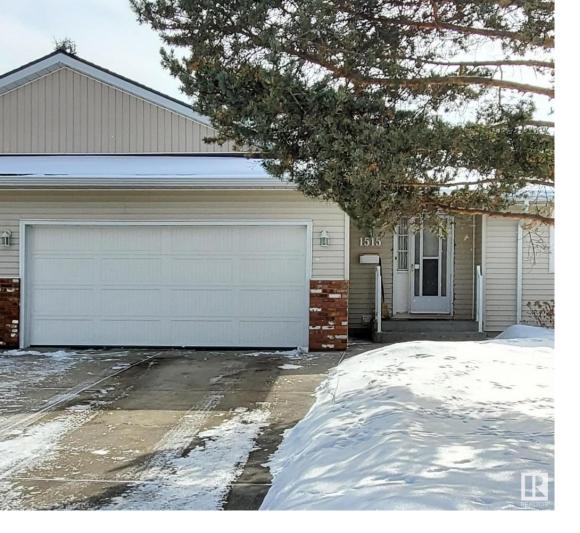

## 1515 62 Street Edmonton AB \$320,000

Wow! Extremely well cared for home! Great Adult-Condo, in a GREAT location, very quiet, and backing a GREEN SPACE with tons of privacy & park-like setting! Spacious, well designed, double attached garage, you will find this is one of the LARGEST units in Sunshine Village. The main level offers 2 bedrooms, 2 bathrooms, including a huge master, with large walk in closet & 4pc ensuite. Also on main level is separate bathroom, den area /w french doors, kitchen, living room with gas fireplace, spacious dining room, with dbl patio doors that open to huge private deck, tons of sunshine, beautiful garden area, and your very own grape vine! The lower level if 50% complete, with office/bedroom area, a handful of other rooms that could be used for storage, cold room, or whatever your needs are, it's HUGE, plus a very large space/area for a bedroom (& bathroom is ready to go). Excellent location with quick access to Henday, amazing neighbors, come check this out! Brand new Epoxy floor in dbl garage!