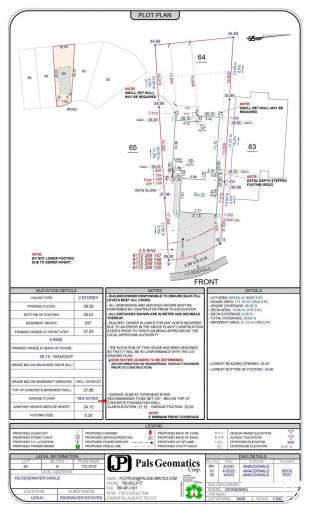

## 152 EDGEWATER Circle Leduc AB \$259,800

Great Opportunity to own this fully serviced walkout lot in prestigious community Of Southfork Leduc , where you have option to choose your own builder or seller can custom built your dream home .This prestigious walkout lot has building pocket of 32' & seller has drawings ready of 32' wide house . Very close to Edmonton Airport & Leduc Common & Hi way 2 .