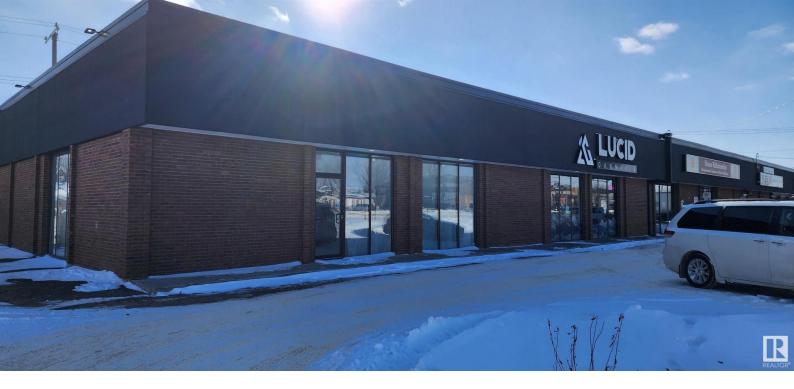

## 15211 111 Avenue Edmonton AB

Flexible open concept space that is ideal for a variety of Medical Clinic, Pharmacy, Massage, Chiropractic, Physiotherapy, Dental, Insurance Office, Accounting Office, Law Office, Daycare, Pizza, Donair, Beauty Salon and Supply, Barber Shop... Central location with direct access to 111 Ave, with unlimited opportunities for your professional, retail space and/or commercial use space need. High visibility ensures high traffic, with close proximity to 149 and 156 St. Good, peaceful surrounding community. Listing Presented By: