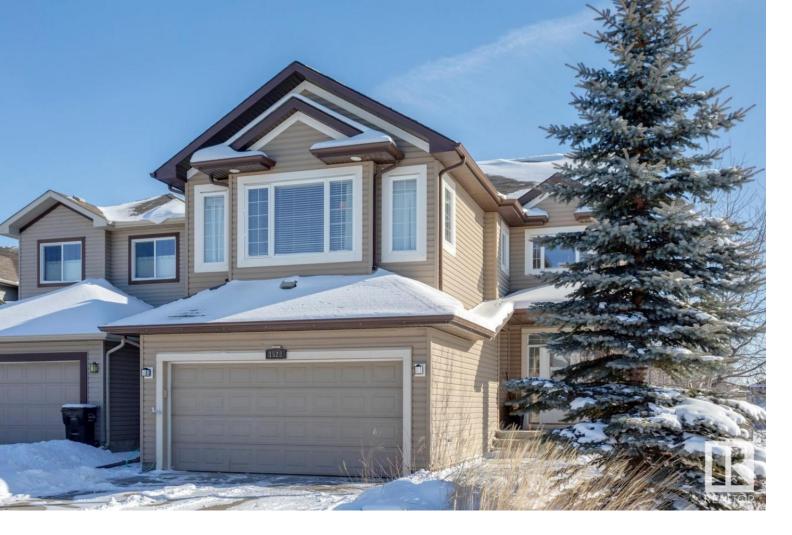

## 1523 118 Street Edmonton AB

\$588,800

Exceptional family home available in sought after Rutherford! Located in a quiet cul-de-sac, sitting on a large corner lot, and backing a WALKING PATH, this gorgeous 2241 sqft, 2-storey has been lovingly cared for by the original owners. The main floor welcomes you with a very open floor plan, hardwood throughout, gorgeous kitchen w/s.s. appliances, comfortable living area w/beautiful gas fireplace, large mudroom and laundry area. Upstairs you will find the large primary suite w/double doors, large walk-in closet, and spacious 5-pc ensuite. The upper level also offers 2 additional bedrooms, built-in desk/den area, huge bonus space w/vaulted ceilings, and 4-pc bath. The lower level features 2 bedrooms, rec area, 4-pc bath, and plenty of storage. Outside is the fully fenced and landscaped yard complete w/two-tiered deck and firepit area....perfect for entertaining. Close to great schools, shopping, and all other amenities, this is the perfect home for the growing family!