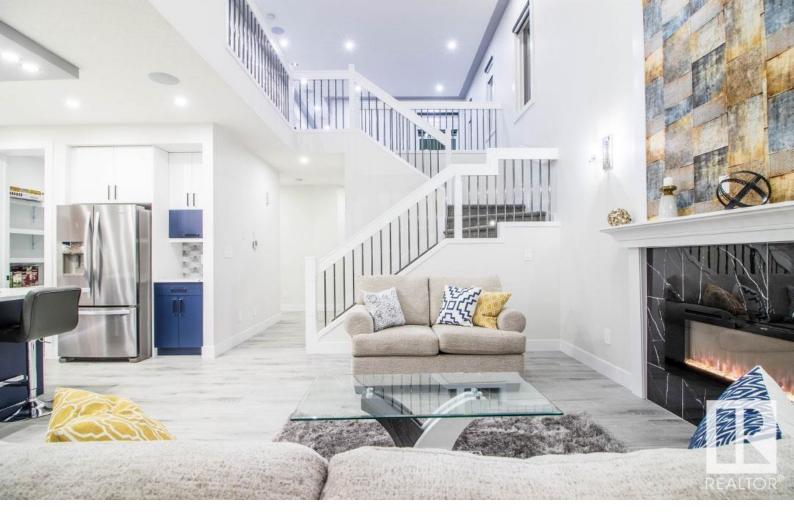

## 1525 Esaiw Place Edmonton AB

\$669,900

If dreams of a private yard are on your wish list, then you will not go wrong with this home that sits on a 255' long pie lot that backs onto a ravine! This 2210 sq ft 3 bedroom plus den (with a closet), 2.5 bath, home that is finely finished is located in Edgemont. It features the open to below floor plan with your built in kitchen featuring a nook turned breakfast bar. Upstairs you have a bonus room, a very generous Primary suite with ensuite with soaker tub and walk-in closet, full laundry room and 2 additional bedrooms. There is a side entrance for future basement development that also has 3 windows and bath roughed in. Triple pane windows, upgraded insulation, it's an energy efficient home!