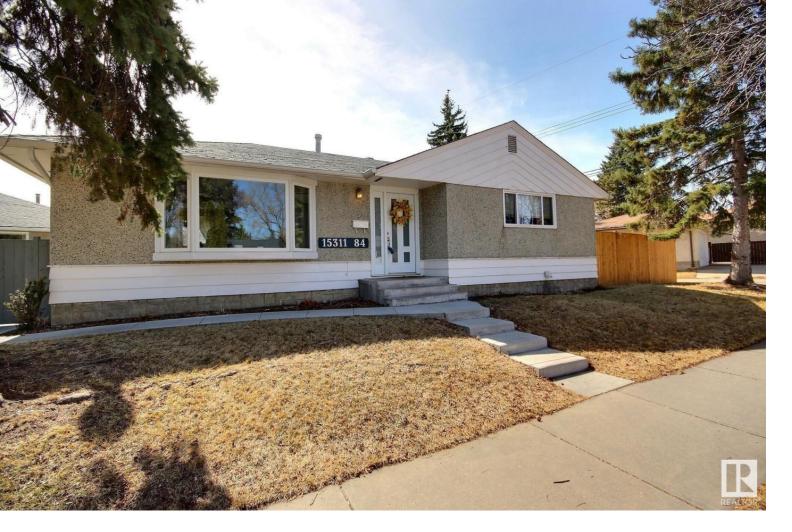

## 15311 84 Avenue Edmonton AB

\$399,900

Exceptional Lynnwood Location! Large bungalow with 3 big bedrooms up, modern living room with bay window to the front yard & cozy corner fireplace, open to the dining nook and kitchen, main bath fully updated, all new vinyl windows, separate back entrance to the basement with original development of an in law suite with tons of square footage, full kitchen, 2 bedrooms, big living room, 3 piece bathroom, 2 furnaces one for up and one for down, fully fenced yard offers more space then typical corner lots with side yard and back yard. Walk to sought after schools, parks, future LRT, Misericordia Hospital and WEM, easy access to connecting routes and all amenities. Wide tree lined streets with lots of parking is the cherry on top! Welcome home.