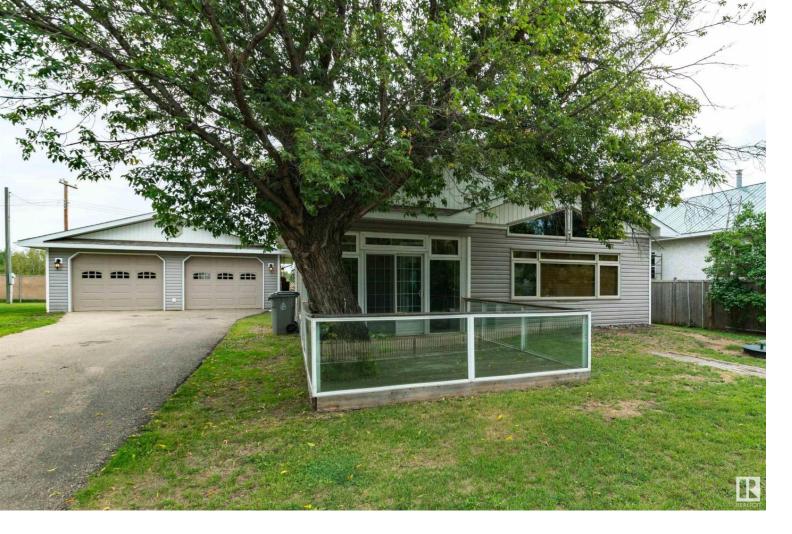

## 154 1 Avenue Hilliard AB

PEACE AND TRANQUILITY AT ITS BEST! This well built 2009 bungalow is situated on a fenced 100 x 125 lot in Hilliard. The house is on 12 - 8' deep piles, spray foam insulation in the attic, 2 sided furnace that can heat the entire house, 2 - 1000 gallon holding tanks for the septic, 1000 gallon holding tank for drinking water, 24 x 28 insulated and drywalled garage with concrete floor, and the list goes on. All appliances are included in the price and water hauling truck negotiable. Hilliard is along Highway 15 - close to Mundare and Fort Saskatchewan with easy access to Sherwood Park & Edmonton!