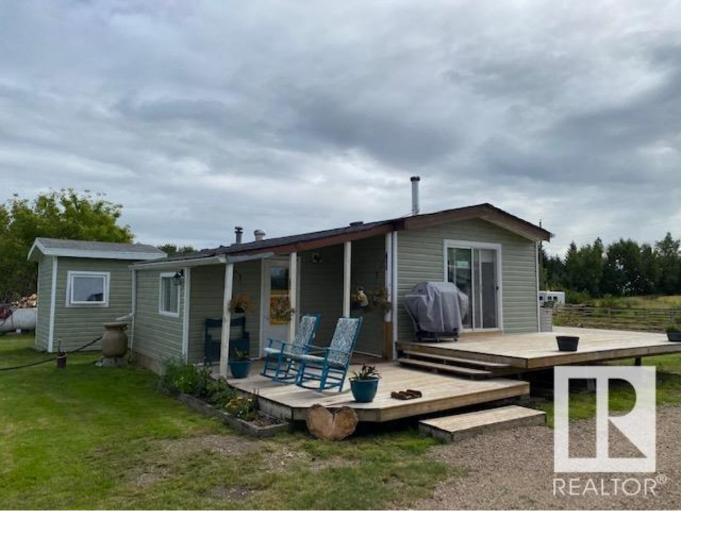

## 15425 TWP RD 513 A Rural Minburn County AB

\$199999

Great starter acreage located just 15 mins away from Vegreville in The County of Minburn and set up with horse lovers in mind. This 4.28 acre property is fenced and cross fenced with a 60x110 riding arena and dug out. Let's not forget to mention the 3 bedroom mobile home with new siding, a completely redone rustic 5pc bathroom, an updated kitchen(90% complete), and new vinyl flooring. Features of this home include an open floor plan living room, kitchen and dining room with patio doors to the wrap around deck, a large mudroom with wood storage for the wood burning stove which sure helps with those winter utility bills. Outside one will find a nice landscaped yard with large garden, insulated chicken coop, a rabbit hutch, a workshop, a few other outbuildings and a large fenced pasture area for sheep with a pole shed for equipment storage. Located just a few miles off Holden Road in Inland.