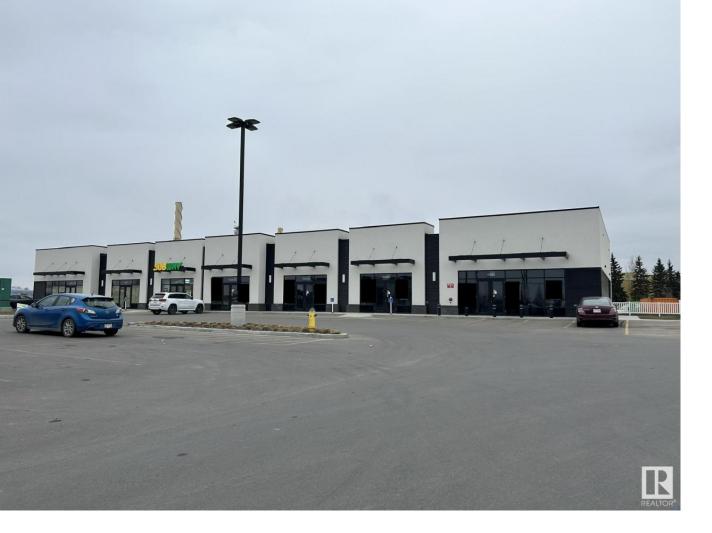

## 15503 128 Avenue Edmonton AB

\$(

Discover prime retail space at Alliance Centre Mistamin in northwest Edmonton. Boasting over 12,500 Sq. Ft., this strategically located property, just north of Yellowhead Trail at 156 St, is tailor-made for businesses in the bustling northwest industrial zone. With on-site amenities including a gas bar and carwash, and permits for liquor and cannabis in place, it caters to diverse needs. Ideal for cannabis retailers, liquor stores, quick-service restaurants, and smoke shops, this space offers flexibility with units ranging from 1,100 to 5,000 Sq. Ft. Secure your spot in this high-traffic area and explore the potential for separate or combined unit investment opportunities. Join esteemed tenants like Shell Gas Bar & Carwash and make Alliance Centre Mistamin your business's next strategic move.