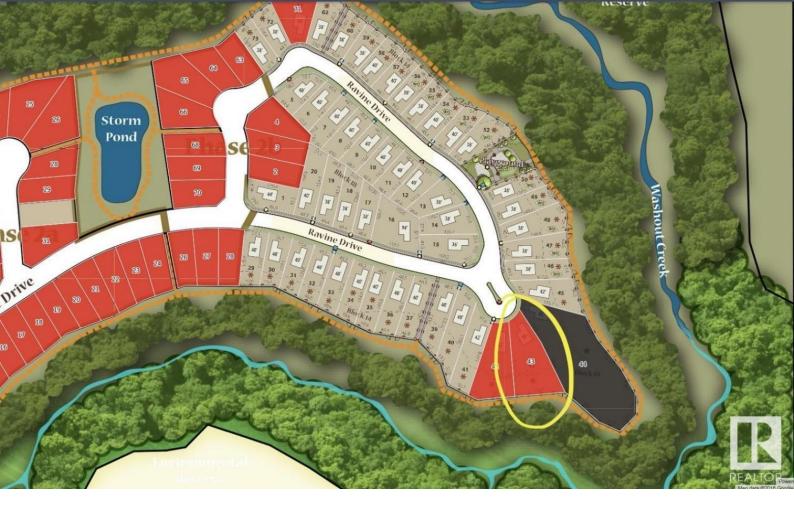

## 156 RAVINE Drive Devon AB

\$285,000

RAVINES OF DEVON. This incredible 1358m2 lot is SOUTH BACKING onto the RAVINE, creek and walking trail. Devon offers all amenities, beautiful river valley walking trails and bike paths. Easy access to HWY 60, 15 min drive to EIA and 17 min to west Edmonton. Build your dream home in Devon!