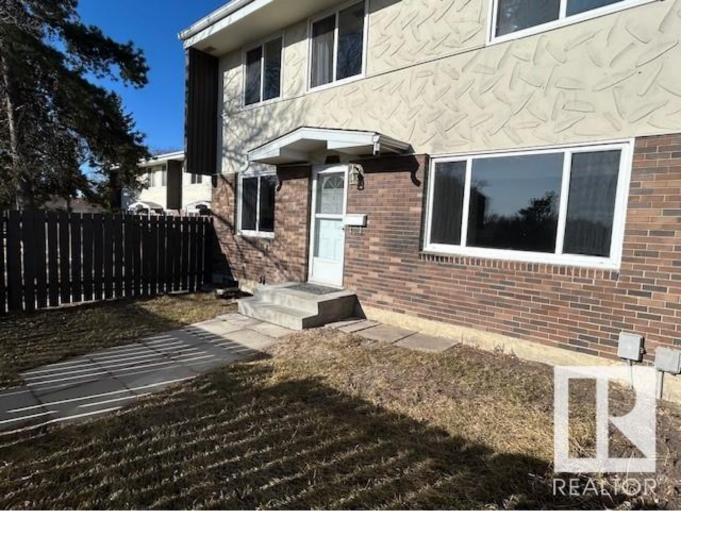

## 156 ROSELAND Village Edmonton AB

\$197,500

RENOVATED TOP TO BOTTOM, THIS BEAUTIFUL 3 BEDROOM TOWNHOME HAS OVER \$40,000 IN UPGRADES!! Upgrades include but are not limited to: NEW stunning white shaker kitchen cabinets, quartz countertops in the kitchen and bathrooms, modern backsplash, stainless steel appliances include fridge, glass top stove, dishwasher, microwave oven hood fan combo; luxury vinyl plank flooring in the living room, kitchen & bathrooms; new baseboards, new vanities in both bathrooms, new carpets on the stairs going upstairs, hallways, the bedrooms, as well as in the fully finished basement, new lights throughout the property, new, and all walls have had a double coat of fresh paint. Also, all doors, the hardware, closet doors, electrical plug-ins, and air vent covers have all been replaced.