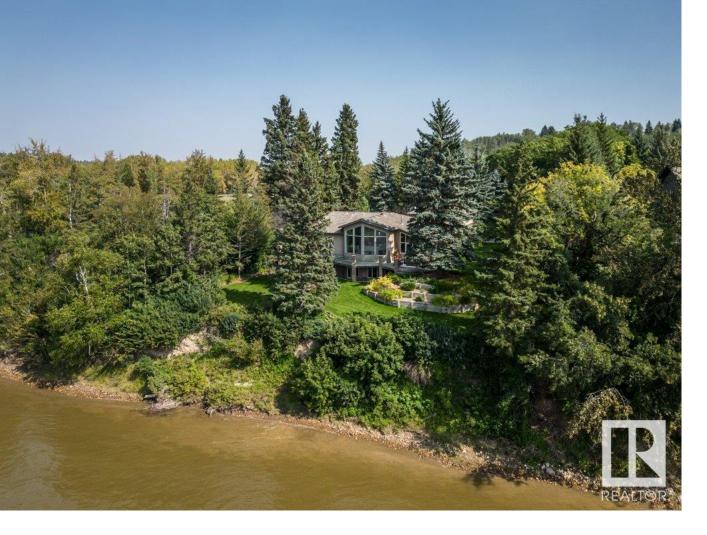

## 15625 Whitemud Road Edmonton AB

\$3,989,000

Unobstructed River View, directly on lower banks of the North Saskatchewan River, this Elegant 5400+sqft Walkout Bungalow, w/attached heated Double Garage, privately nestled on 1acre,within Edmonton city limits. Home completely re-built,ground up & new addition in 2000. The interior of this extraordinary residence is adorned w/ Vaulted ceilings, open floor plan,stunning floor to ceiling windows capturing river view & beautifully landscaped yard. 2-Sided cultured stone gas F/P enjoyed from LivingRm & Dining area, natural stone flooring,large quartz island & countertops,custom cabinetry,Blanko sink all enhance this large custom kitchen New 2015. Main floor Masterbdrm,5pc Ensuite including Jet tub, custom stone shower, access to full length West Deck w/river view. Large Family/Entertainment Rm, 3Pc Bath, 2 additional Bdrms w/ JacknJill 4pc. Infloor heat; main, basement,all baths. Cozy Loft, Walkout basment 9ft celings, 2 Bdrms,2-4pc bath & large laundry, 2nd Detached Double Garage,City water & so much more.