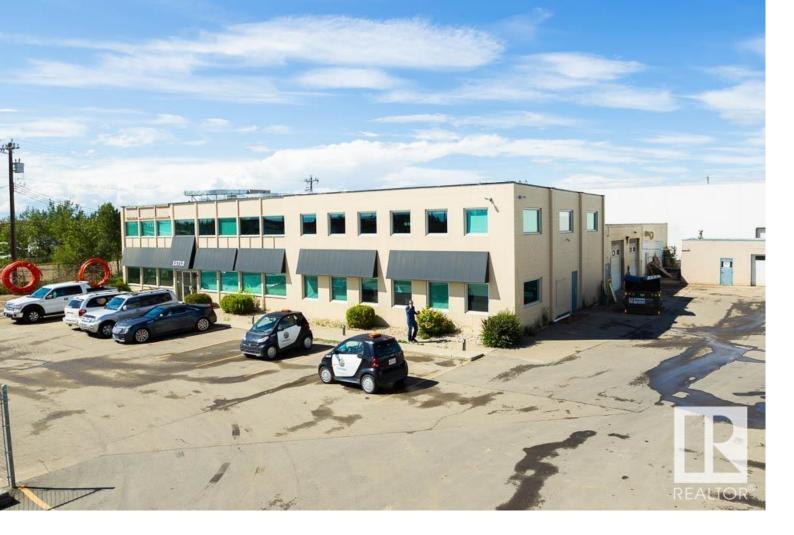

## 15712 112 Avenue Edmonton AB

\$(

18,869 sq.ft. available for Lease. Comprised of 14,128 sq.ft.? main floor office and warehouse and 4,741 sq.ft.? second floor office, 760 sq.ft.? storage building also available on site. Fenced and secured parking lot or storage area. Recessed dock loading and three 12' x 12' grade loading doors. Second floor was extensively renovated in 2015 and includes reception, 5 offices, boardroom, large bullpen area, lunchroom and washrooms. Has easy access to 156 Street and Yellowhead Trail and close proximity to public transportation. 3 phase industrial power (to be confirmed by buyer). Ceiling height of 14' - 16' clear span.