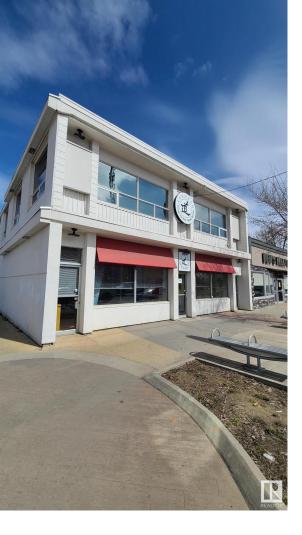

## 15740 STONY PLAIN Road Edmonton AB

\$1,600,000

7206 sq ft ? on two floors. Commercial kitchen with 12' hood. Main and second floors could be individually leased. Corner lot with high visibility on Stony Plain Rd. Fibre Optic. Wide open spaces. Massive windows on 2nd floor. Great space for fitness, martial arts, church, restaurant or open space retail. Floors have individual entrances so are easily separated. BUILDING SIZE: 7,206 sq ft ? total (3,603 sq ft ? per floor) PARKING: 4 paved parking stalls directly behind building POWER: 2 x 200 amp 3 phase HEATING: Forced air HVAC